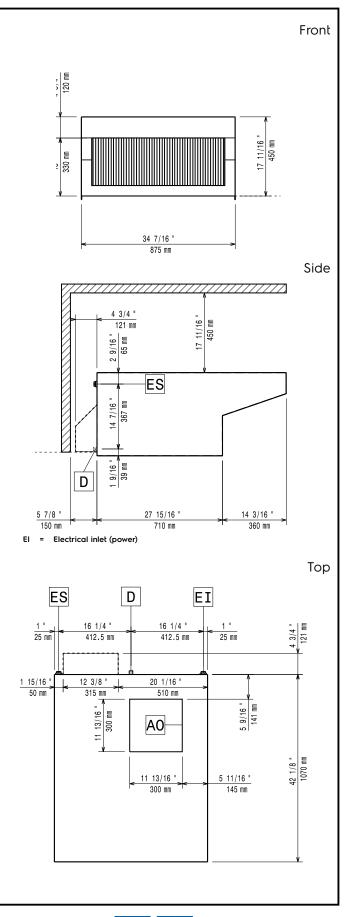

## Ventilation Equipment Standard hood (with fan motor) for 6 & 10 GN 1/1 lenghtwise combi ovens

220-240 V/1 ph/50 Hz

0.47 kW

875 mm

1070 mm

450 mm

1200-1500 m3/h

57 kg

65 kg

Electric

Net weight:

Shipping weight: Air Emission: Air capacity:

Supply voltage:

**Default Installed Power:** 

External dimensions, Width:

External dimensions, Depth:

External dimensions, Height:

**Key Information:** 

Ventilation Equipment Standard hood (with fan motor) for 6 & 10 GN 1/1 lenghtwise combi ovens

ovens The company reserves the right to make modifications to the products without prior notice. All information correct at time of printing.